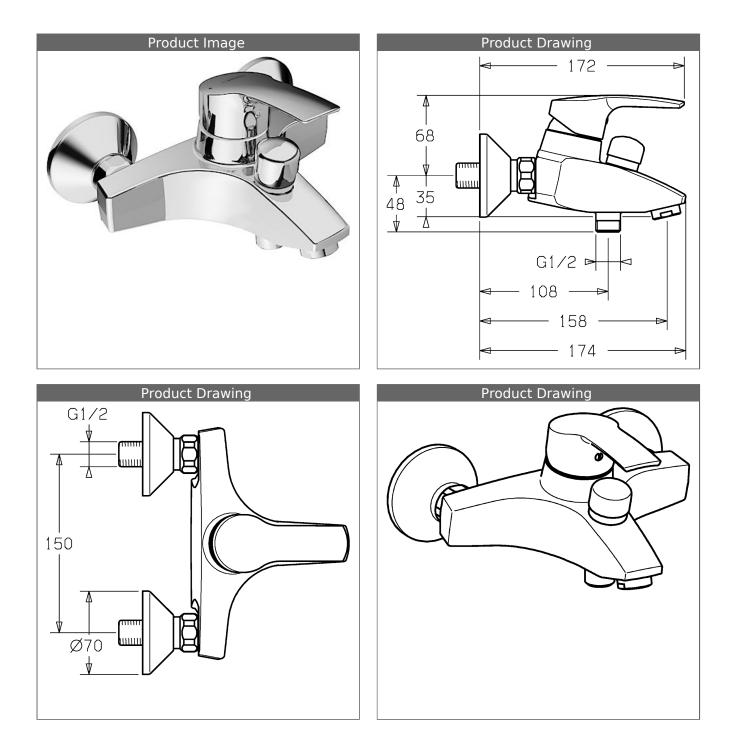

# HANSAPOLO single-lever bath mixer, DN 15 (G 1/2) for wall-mounting

#### HANSAPOLO single-lever bath mixer, DN 15 (G 1/2) for wall-mounting

P-IX (submitted)

flow rate: 20/19 l/min (spout/shower), at 3 bar hydraulic pressure

- body: DR brass (MS 63)
- operating lever (metal)
- (-) H+C symbol
- aerator
- diverter automatic shower to bath reset
- shower outlet downward G 1/2
- eccentric connections DN 15 (G1/2)

projection: 158 mm