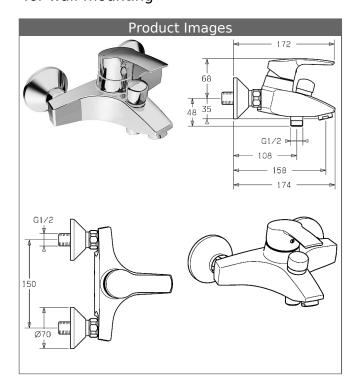

# HANSAPOLO single-lever bath mixer, DN 15 (G 1/2) for wall-mounting

#### HANSAPOLO single-lever bath mixer, DN 15 (G 1/2) for wall-mounting

P-IX (submitted)

flow rate: 20/19 l/min (spout/shower), at 3 bar hydraulic pressure

- body: DR brass (MS 63)
- operating lever (metal)
- (-) H+C symbol
- aerator
- diverter automatic shower to bath reset
- shower outlet downward G 1/2
- eccentric connections DN 15 (G1/2)

projection: 158 mm